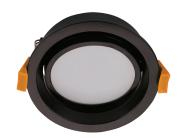

#### Description

The DECO range of LED downlights have been designed with a deep-set frame to reduce glare from the light source. Featuring a wide light distribution, and with an ultra slim housing, allows for this downlight to be suitable for installations where ceiling space is minimal. Complete with a dimmable LED driver and flex and plug. Fully dimmable with Domus dimmer series.

### Diagrams / Additional

Cutout: Ø95mm

| Item No.      | Variant | Colour Temp |
|---------------|---------|-------------|
| DECO-TILT-WHT | 20430   | TRIO        |
| DECO-TILT-BLK | 21045   |             |