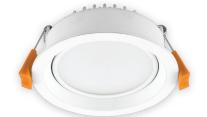

#### Description

The DECO range of LED downlights have been designed with a deep-set frame to reduce glare from the light source. Featuring a wide light distribution, and with an ultra slim housing, allows for this downlight to be suitable for installations where ceiling space is minimal. Complete with a dimmable LED driver and flex and plug. Fully dimmable with Domus dimmer series.

### Diagrams / Additional

Cutout: Ø95mm

| Item No.      | Variant | Colour Temp |
|---------------|---------|-------------|
| DECO-TILT-WHT | 20430   | TRIO        |
| DECO-TILT-BLK | 21045   |             |