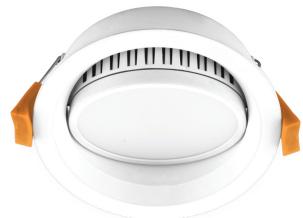

## **DECO-TILT-TRIO**

# Tiltable LED Downlight

#### Description

The DECO range of LED downlights have been designed with a deep-set frame to reduce glare from the light source. Featuring a wide light distribution, and with an ultra slim housing, allows for this downlight to be suitable for installations where ceiling space is minimal. Complete with a dimmable LED driver and flex and plug. Fully dimmable with Domus dimmer series.

Now with TRIO, the added option of changing the colour temperature output of the downlight with a dip switch at the back of the fitting.