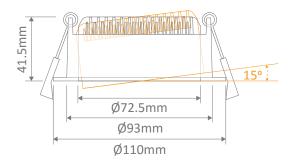

CRI: ≥80 Beam angle (°): 90° Dimmable: Yes\*\* Lifespan (hrs): 50,000hrs Cutout (Ø): Ø95mm

\* IP44 rating is from the underside of the down light once installed into the ceiling.

### Diagrams / Additional

Cutout: Ø95mm

| Item No.      | Variant | Colour Temp |
|---------------|---------|-------------|
| DECO-TILT-WHT | 20430   | TRIO        |
| DECO-TILT-BLK | 21045   |             |