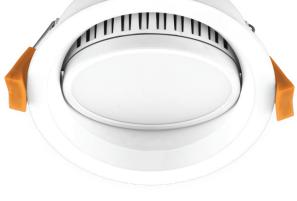

## **DECO-TILT-TRIO**

# Tiltable LED Downlight

#### Description

The DECO range of LED downlights have been designed with a deep-set frame to reduce glare from the light source. Featuring a wide light distribution, and with an ultra slim housing, allows for this downlight to be suitable for installations where ceiling space is minimal. Complete with a dimmable LED driver and flex and plug. Fully dimmable with Domus dimmer series.

Now with TRIO, the added option of changing the colour temperature output of the downlight with a dip switch at the back of the fitting.